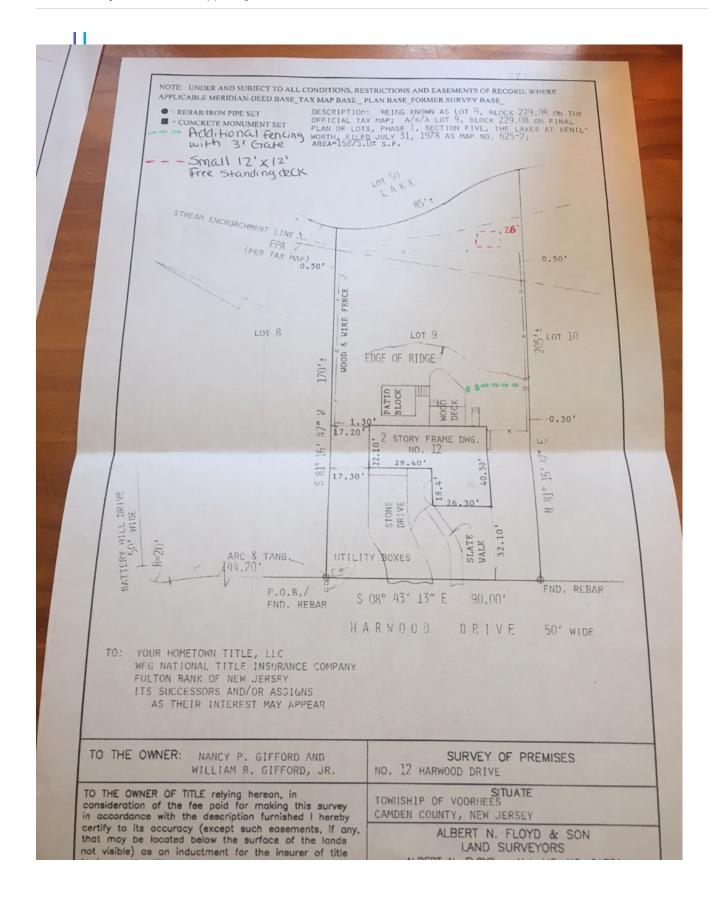

A.N.F.

17-0622

- Repair or replace existing Split rail Fencing Put back exactly the way it was.

- Add 21/2 Section of Split rail Fencing With one 36" Gate

- Additional Small 12' x 12' free Standing decide 16" to 12" Off ground level with railing around attached to footing IN ground per code regulation